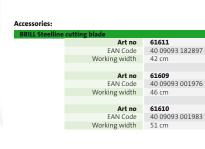

eight

Wheels Wheel drive

Grass box

Weight

Housing made of

Lateral discharge

Grass box level indicator

Recommended for areas up

Mulching function

new

Steelline 46 XL 6.0

40 09093 175417

Briggs & Stratton

4,4 kW (6,0 HP)

Series 675 Ready Start

central, 7 position height

0

ο

settings (30 – 80 mm)

63312

46 cm

steel sheet

Ball bearing

1 blade

nev

steelline 46 XL R 6.0

40 09093 001761

Briggs & Stratton

4,4 kW (6,0 HP)

Series 675 Ready Start

central, 7 position height

settings (30 – 80 mm)

63306

46 cm

steel sheet

Ball bearing

1-single-speed,

ο

1 blade

35 km/h

Steelline 46 XL R OHC

40 09093 001778

Honda GCV135

3.4 kW (4.5 HP)

central, 7 position height

settings (30 – 80 mm)

63307

46 cm

steel sheet

Ball bearing

35 km/h

1-single-speed,

0

1 blade



Steelli

Handy tools

Internet



Hattrick<sup>®</sup>

## The all-rounder

#### Aerating, mowing, collecting – the multifunction machine that can do everything

Spring-clean for the lawn! The Hattrick aerates, mows and collects in one operation. The aerator roller on the front thoroughly removes thatch and moss from the lawn. It is equipped with robust, durable steel tines, which aerate the lawn as they rotate. The aerator roller is activated via the connection button.

The dual channel air system ensures an optimum mowing and collection performance under all conditions, so that the removed thatch and the grass clippings land safely in the large grass catcher.

The comfort panel with ergonomic handle guide and practical cable guide is clearly arranged and particularly pleasant to operat